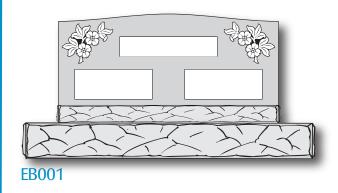

**AA005** 

Foundation is a concrete slab that the headstone will be placed on top of to prevent the headstone from sinking into the ground.

Setting is when the cemetery will place the headstone at the grave site.

Pick out a design below

Email madisonavemonuments@gmail.com with the wording

I will email you a proof of your design

You must pay the cemetery foundation fee or setting fee

Foundation is a concrete slab that the headstone will be placed on top of to prevent the headstone from sinking into the ground.

Setting is when the cemetery will place the headstone at the grave site.

Pick out a design below

Email madisonavemonuments@gmail.com with the wording

I will email you a proof of your design

You must pay the cemetery foundation fee or setting fee