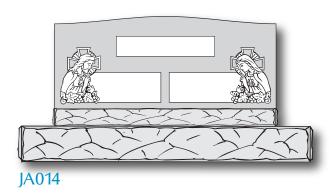

Pick out a design below

Email madisonavemonuments@gmail.com with the wording

I will email you a proof of your design

You must pay the cemetery foundation fee or setting fee

Foundation is a concrete slab that the headstone will be placed on top of to prevent the headstone from sinking into the ground.

Setting is when the cemetery will place the headstone at the grave site.

Pick out a design below

Email madisonavemonuments@gmail.com with the wording

I will email you a proof of your design

You must pay the cemetery foundation fee or setting fee

Foundation is a concrete slab that the headstone will be placed on top of to prevent the headstone from sinking into the ground.

Setting is when the cemetery will place the headstone at the grave site.