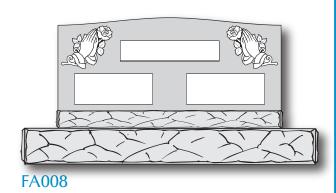

Setting is when the cemetery will place the headstone at the grave site.

Pick out a design below

Email madisonavemonuments@gmail.com with the wording

I will email you a proof of your design

You must pay the cemetery foundation fee or setting fee

Foundation is a concrete slab that the headstone will be placed on top of to prevent the headstone from sinking into the ground.

Setting is when the cemetery will place the headstone at the grave site.