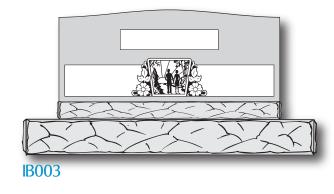

Pick out a design below

Email madisonavemonuments@gmail.com with the wording

I will email you a proof of your design

You must pay the cemetery foundation fee or setting fee

Foundation is a concrete slab that the headstone will be placed on top of to prevent the headstone from sinking into the ground.

Setting is when the cemetery will place the headstone at the grave site.

Pick out a design below

Email madisonavemonuments@gmail.com with the wording

I will email you a proof of your design

You must pay the cemetery foundation fee or setting fee

Foundation is a concrete slab that the headstone will be placed on top of to prevent the headstone from sinking into the ground.

Setting is when the cemetery will place the headstone at the grave site.