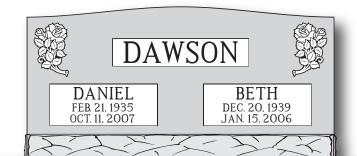

#### **CLASSIC SELECTIONS**

If you can think it, we can create it

Pick out a design below

Email madisonavemonuments@gmail.com with the wording

I will email you a proof of your design

You must pay the cemetery foundation fee or setting fee

**AA005** 

Foundation is a concrete slab that the headstone will be placed on top of to prevent the headstone from sinking into the ground.

Setting is when the cemetery will place the headstone at the grave site.

Pick out a design below

Email madisonavemonuments@gmail.com with the wording

I will email you a proof of your design

You must pay the cemetery foundation fee or setting fee

Foundation is a concrete slab that the headstone will be placed on top of to prevent the headstone from sinking into the ground.