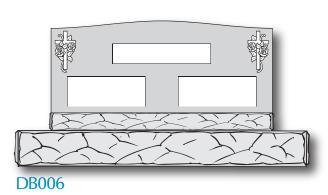

Setting is when the cemetery will place the headstone at the grave site.

Pick out a design below

Email madisonavemonuments@gmail.com with the wording

I will email you a proof of your design

You must pay the cemetery foundation fee or setting fee

Foundation is a concrete slab that the headstone will be placed on top of to prevent the headstone from sinking into the ground.

Setting is when the cemetery will place the headstone at the grave site.