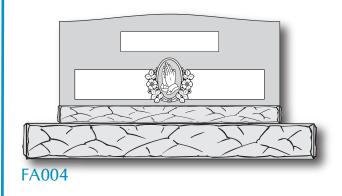

Setting is when the cemetery will place the headstone at the grave site.

Pick out a design below

Email madisonavemonuments@gmail.com with the wording

I will email you a proof of your design

You must pay the cemetery foundation fee or setting fee

**EA003** 

Foundation is a concrete slab that the headstone will be placed on top of to prevent the headstone from sinking into the ground.

Setting is when the cemetery will place the headstone at the grave site.

Pick out a design below

Email madisonavemonuments@gmail.com with the wording

I will email you a proof of your design

You must pay the cemetery foundation fee or setting fee

Foundation is a concrete slab that the headstone will be placed on top of to prevent the headstone from sinking into the ground.