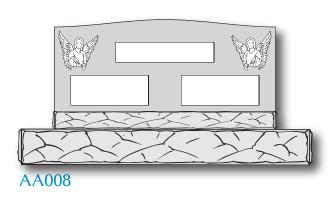

Setting is when the cemetery will place the headstone at the grave site.

Pick out a design below

Email madisonavemonuments@gmail.com with the wording

I will email you a proof of your design

You must pay the cemetery foundation fee or setting fee

Foundation is a concrete slab that the headstone will be placed on top of to prevent the headstone from sinking into the ground.

Setting is when the cemetery will place the headstone at the grave site.

Pick out a design below

Email madisonavemonuments@gmail.com with the wording

I will email you a proof of your design

You must pay the cemetery foundation fee or setting fee

Foundation is a concrete slab that the headstone will be placed on top of to prevent the headstone from sinking into the ground.