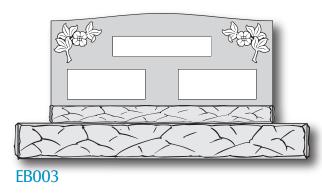

**EA003** 

Foundation is a concrete slab that the headstone will be placed on top of to prevent the headstone from sinking into the ground.

Setting is when the cemetery will place the headstone at the grave site.

Pick out a design below

Email madisonavemonuments@gmail.com with the wording

I will email you a proof of your design

You must pay the cemetery foundation fee or setting fee

Foundation is a concrete slab that the headstone will be placed on top of to prevent the headstone from sinking into the ground.

Setting is when the cemetery will place the headstone at the grave site.

Pick out a design below

Email madisonavemonuments@gmail.com with the wording

I will email you a proof of your design

You must pay the cemetery foundation fee or setting fee