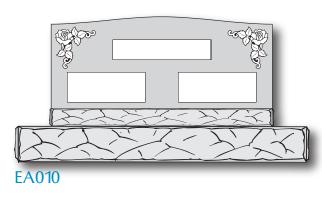

Setting is when the cemetery will place the headstone at the grave site.

Pick out a design below

Email madisonavemonuments@gmail.com with the wording

I will email you a proof of your design

You must pay the cemetery foundation fee or setting fee

Foundation is a concrete slab that the headstone will be placed on top of to prevent the headstone from sinking into the ground.

Setting is when the cemetery will place the headstone at the grave site.

Pick out a design below

Email madisonavemonuments@gmail.com with the wording

I will email you a proof of your design

You must pay the cemetery foundation fee or setting fee

Foundation is a concrete slab that the headstone will be placed on top of to prevent the headstone from sinking into the ground.