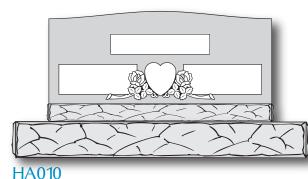

Setting is when the cemetery will place the headstone at the grave site.

Pick out a design below

Email madisonavemonuments@gmail.com with the wording

I will email you a proof of your design

You must pay the cemetery foundation fee or setting fee

Pick out a design below

Email madisonavemonuments@gmail.com with the wording

I will email you a proof of your design

You must pay the cemetery foundation fee or setting fee

Foundation is a concrete slab that the headstone will be placed on top of to prevent the headstone from sinking into the ground.