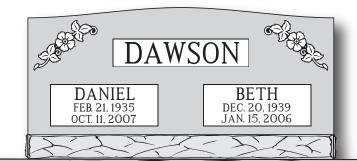

#### **CLASSIC SELECTIONS**

If you can think it, we can create it

Pick out a design below

Email madisonavemonuments@gmail.com with the wording

I will email you a proof of your design

You must pay the cemetery foundation fee or setting fee

**AA005** 

Foundation is a concrete slab that the headstone will be placed on top of to prevent the headstone from sinking into the ground.

Setting is when the cemetery will place the headstone at the grave site.

Pick out a design below

Email madisonavemonuments@gmail.com with the wording

I will email you a proof of your design

You must pay the cemetery foundation fee or setting fee

Foundation is a concrete slab that the headstone will be placed on top of to prevent the headstone from sinking into the ground.