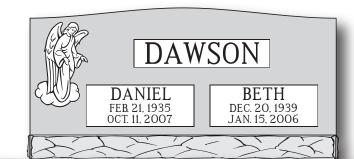

#### **CLASSIC SELECTIONS**

If you can think it, we can create it

Pick out a design below

Email madisonavemonuments@gmail.com with the wording

I will email you a proof of your design

You must pay the cemetery foundation fee or setting fee

**AA005** 

Foundation is a concrete slab that the headstone will be placed on top of to prevent the headstone from sinking into the ground.

Setting is when the cemetery will place the headstone at the grave site.

Pick out a design below

Email madisonavemonuments@gmail.com with the wording

I will email you a proof of your design

You must pay the cemetery foundation fee or setting fee

Foundation is a concrete slab that the headstone will be placed on top of to prevent the headstone from sinking into the ground.