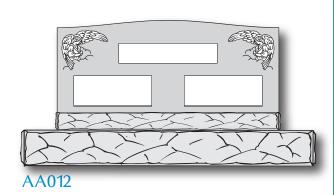

Setting is when the cemetery will place the headstone at the grave site.

Pick out a design below

Email madisonavemonuments@gmail.com with the wording

I will email you a proof of your design

You must pay the cemetery foundation fee or setting fee

Foundation is a concrete slab that the headstone will be placed on top of to prevent the headstone from sinking into the ground.

Setting is when the cemetery will place the headstone at the grave site.