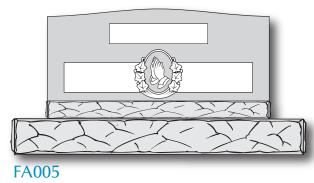

Setting is when the cemetery will place the headstone at the grave site.

Pick out a design below

Email madisonavemonuments@gmail.com with the wording

I will email you a proof of your design

You must pay the cemetery foundation fee or setting fee

Foundation is a concrete slab that the headstone will be placed on top of to prevent the headstone from sinking into the ground.

Setting is when the cemetery will place the headstone at the grave site.

Pick out a design below

Email madisonavemonuments@gmail.com with the wording

I will email you a proof of your design

You must pay the cemetery foundation fee or setting fee

Foundation is a concrete slab that the headstone will be placed on top of to prevent the headstone from sinking into the ground.