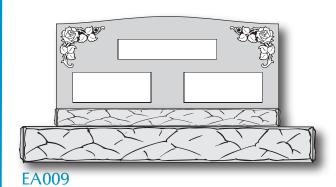

Setting is when the cemetery will place the headstone at the grave site.

Pick out a design below

Email madisonavemonuments@gmail.com with the wording

I will email you a proof of your design

You must pay the cemetery foundation fee or setting fee

**EA003** 

Foundation is a concrete slab that the headstone will be placed on top of to prevent the headstone from sinking into the ground.

Setting is when the cemetery will place the headstone at the grave site.

Pick out a design below

Email madisonavemonuments@gmail.com with the wording

I will email you a proof of your design

You must pay the cemetery foundation fee or setting fee

Foundation is a concrete slab that the headstone will be placed on top of to prevent the headstone from sinking into the ground.