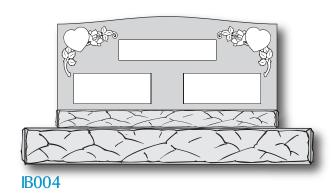

Pick out a design below

Email madisonavemonuments@gmail.com with the wording

I will email you a proof of your design

You must pay the cemetery foundation fee or setting fee

Foundation is a concrete slab that the headstone will be placed on top of to prevent the headstone from sinking into the ground.

Setting is when the cemetery will place the headstone at the grave site.

Pick out a design below

Email madisonavemonuments@gmail.com with the wording

I will email you a proof of your design

You must pay the cemetery foundation fee or setting fee

Foundation is a concrete slab that the headstone will be placed on top of to prevent the headstone from sinking into the ground.

Setting is when the cemetery will place the headstone at the grave site.