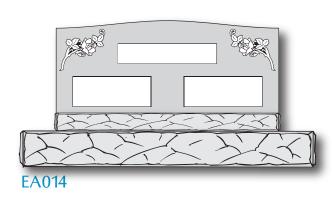

Pick out a design below

Email madisonavemonuments@gmail.com with the wording

I will email you a proof of your design

You must pay the cemetery foundation fee or setting fee

Foundation is a concrete slab that the headstone will be placed on top of to prevent the headstone from sinking into the ground.

Setting is when the cemetery will place the headstone at the grave site.

Pick out a design below

Email madisonavemonuments@gmail.com with the wording

I will email you a proof of your design

You must pay the cemetery foundation fee or setting fee

Foundation is a concrete slab that the headstone will be placed on top of to prevent the headstone from sinking into the ground.

Setting is when the cemetery will place the headstone at the grave site.