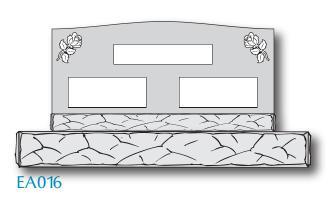

Setting is when the cemetery will place the headstone at the grave site.

Pick out a design below

Email madisonavemonuments@gmail.com with the wording

I will email you a proof of your design

You must pay the cemetery foundation fee or setting fee

Foundation is a concrete slab that the headstone will be placed on top of to prevent the headstone from sinking into the ground.

Setting is when the cemetery will place the headstone at the grave site.