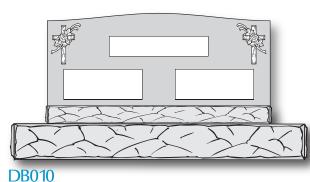

Pick out a design below

Email madisonavemonuments@gmail.com with the wording

I will email you a proof of your design

You must pay the cemetery foundation fee or setting fee

Foundation is a concrete slab that the headstone will be placed on top of to prevent the headstone from sinking into the ground.

Setting is when the cemetery will place the headstone at the grave site.

Pick out a design below

Email madisonavemonuments@gmail.com with the wording

I will email you a proof of your design

You must pay the cemetery foundation fee or setting fee