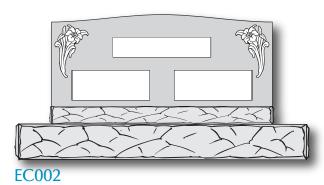

Setting is when the cemetery will place the headstone at the grave site.

Pick out a design below

Email madisonavemonuments@gmail.com with the wording

I will email you a proof of your design

You must pay the cemetery foundation fee or setting fee

Foundation is a concrete slab that the headstone will be placed on top of to prevent the headstone from sinking into the ground.

Setting is when the cemetery will place the headstone at the grave site.

Pick out a design below

Email madisonavemonuments@gmail.com with the wording

I will email you a proof of your design

You must pay the cemetery foundation fee or setting fee

Foundation is a concrete slab that the headstone will be placed on top of to prevent the headstone from sinking into the ground.