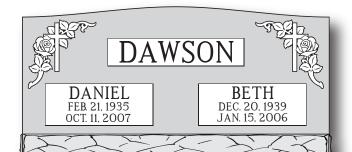

Setting is when the cemetery will place the headstone at the grave site.

Pick out a design below

Email madisonavemonuments@gmail.com with the wording

I will email you a proof of your design

You must pay the cemetery foundation fee or setting fee

Foundation is a concrete slab that the headstone will be placed on top of to prevent the headstone from sinking into the ground.

Setting is when the cemetery will place the headstone at the grave site.