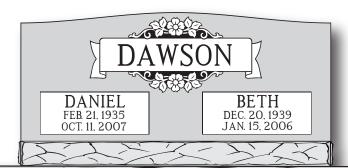

Setting is when the cemetery will place the headstone at the grave site.

Pick out a design below

Email madisonavemonuments@gmail.com with the wording

I will email you a proof of your design

You must pay the cemetery foundation fee or setting fee

Pick out a design below

Email madisonavemonuments@gmail.com with the wording

I will email you a proof of your design

You must pay the cemetery foundation fee or setting fee

Foundation is a concrete slab that the headstone will be placed on top of to prevent the headstone from sinking into the ground.