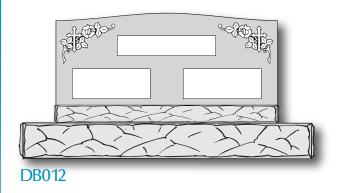

Foundation is a concrete slab that the headstone will be placed on top of to prevent the headstone from sinking into the ground.

Setting is when the cemetery will place the headstone at the grave site.