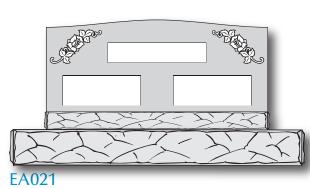

Foundation is a concrete slab that the headstone will be placed on top of to prevent the headstone from sinking into the ground.

Setting is when the cemetery will place the headstone at the grave site.