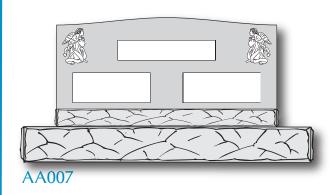

Setting is when the cemetery will place the headstone at the grave site.

Pick out a design below

Email madisonavemonuments@gmail.com with the wording

I will email you a proof of your design

You must pay the cemetery foundation fee or setting fee

**EA003** 

Foundation is a concrete slab that the headstone will be placed on top of to prevent the headstone from sinking into the ground.

Setting is when the cemetery will place the headstone at the grave site.

Pick out a design below

Email madisonavemonuments@gmail.com with the wording

I will email you a proof of your design

You must pay the cemetery foundation fee or setting fee

Foundation is a concrete slab that the headstone will be placed on top of to prevent the headstone from sinking into the ground.