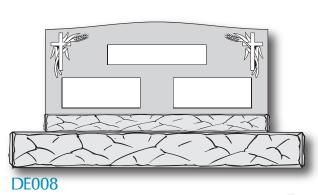

#### **CLASSIC SELECTIONS**

If you can think it, we can create it

Pick out a design below

Email madisonavemonuments@gmail.com with the wording

I will email you a proof of your design

You must pay the cemetery foundation fee or setting fee

**AA005** 

Foundation is a concrete slab that the headstone will be placed on top of to prevent the headstone from sinking into the ground.

Setting is when the cemetery will place the headstone at the grave site.

Pick out a design below

Email madisonavemonuments@gmail.com with the wording

I will email you a proof of your design

You must pay the cemetery foundation fee or setting fee

Foundation is a concrete slab that the headstone will be placed on top of to prevent the headstone from sinking into the ground.