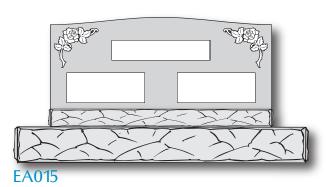

Foundation is a concrete slab that the headstone will be placed on top of to prevent the headstone from sinking into the ground.

Setting is when the cemetery will place the headstone at the grave site.

Pick out a design below

Email madisonavemonuments@gmail.com with the wording

I will email you a proof of your design

You must pay the cemetery foundation fee or setting fee

Foundation is a concrete slab that the headstone will be placed on top of to prevent the headstone from sinking into the ground.

Setting is when the cemetery will place the headstone at the grave site.

Pick out a design below

Email madisonavemonuments@gmail.com with the wording

I will email you a proof of your design

You must pay the cemetery foundation fee or setting fee